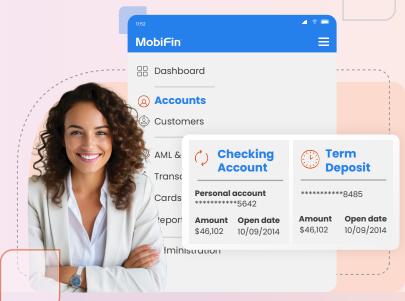

Core Banking Solution

Strong at the core, amazing at the banking

#MobiFintastic

MobiFin CBS is a simple yet intuitive solution to drive primary operations of a bank from any branch or headquarter, efficiently. It is a centralized system that can handle various banking activities, including deposit accounts, loans, mortgages, payments, and customer information with real-time updates to the system.