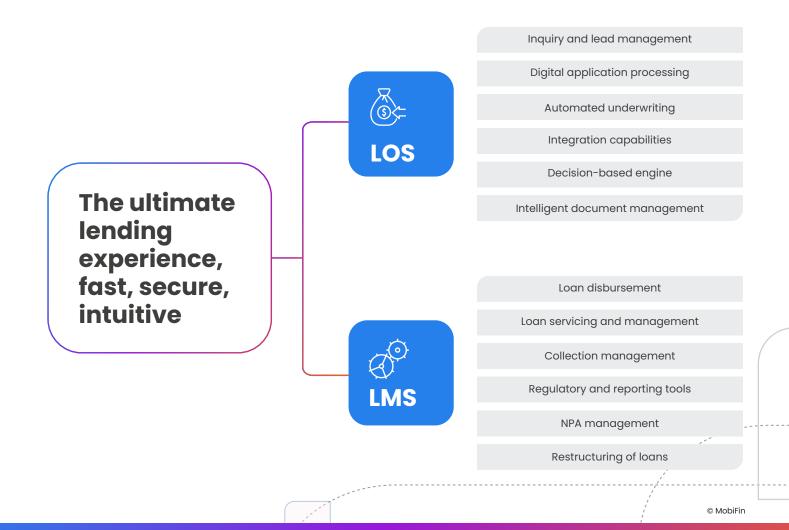

# Loan Origination & Management System (LOMS)

MobiFin Loan Origination and Management System streamlines the entire lending lifecycle from application to disbursement and repayment. It automates the evaluation, approval, and monitoring of loans, enabling banks and financial institutions to manage credit intelligently.

### Faster processing, smarter decisions, better outcomes

Cloud-ready LOMS

Multi-party aggregation

Multi-product workflows

Managed services

| $\frown$ |  |
|----------|--|
| API      |  |
| 999      |  |

API