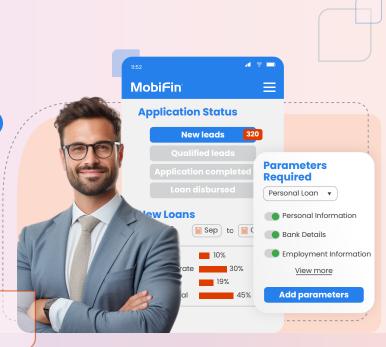

# Loan Origination & Management System (LOMS)

MobiFin Loan Origination and Management System streamlines the entire lending lifecycle from application to disbursement and repayment. It automates the evaluation, approval, and monitoring of loans, enabling banks and financial institutions to manage credit intelligently.